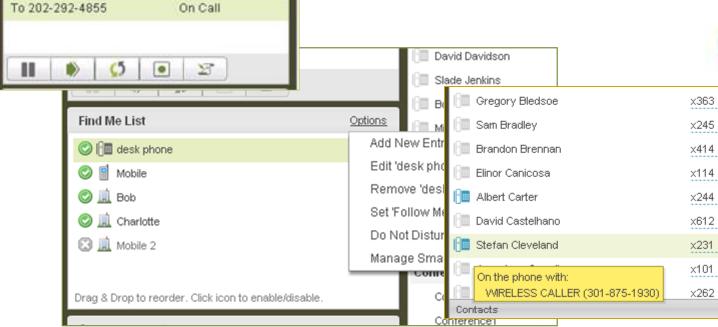

# Issues – Concurrency

- Live displays of calls
- > Interactivity with calls
  - Transfers
  - Conferences
  - Recording
  - Monitoring
  - Notifications

| าร              | Call From Ann San<br>703-930-6415 | itorios |
|-----------------|-----------------------------------|---------|
| L               |                                   | Reject  |
| lser Dashboar   | d                                 |         |
| Active Calls    |                                   |         |
| Call            | Status                            |         |
| To 202-292-4855 | On Call                           |         |
|                 |                                   |         |
|                 | 5 0 2                             |         |

| Aptela Desktop                          |              |                       |      |  |
|-----------------------------------------|--------------|-----------------------|------|--|
| Ann Santorios                           | (*282)       | Optior                | ıs   |  |
| New Messages                            | Recent Calls | Directory             |      |  |
| ⊘ 🗙                                     |              |                       |      |  |
| () WIRELESS CAL<br>770-289-7641         | LER          | 2/04/2011<br>01:12 PM | 1    |  |
| ()) Brian Petersen<br>928-213-1000      |              | 1/28/2011<br>04:15 PM | =    |  |
| ()) 617-794-7764<br>617-794-7764        |              | 1/27/2011<br>11:33 AM | =    |  |
| ()) SOOD, S<br>646-290-7436             |              | 1/26/2011<br>10:13 AM |      |  |
| ()) Private<br>555-555-5555             |              | 1/24/2011<br>10:59 AM |      |  |
| ()) Larry Cromwell<br>919-656-9888      |              | 1/14/2011<br>04:36 PM |      |  |
| ۇ)) 415-848-9194                        |              | 1/14/2011             | Ŧ    |  |
| Active Calls                            |              |                       |      |  |
| From 'Ann Santorios (703-930-64 Ringing |              |                       |      |  |
|                                         | 5 💿 🗵        |                       | alph |  |
|                                         |              |                       |      |  |