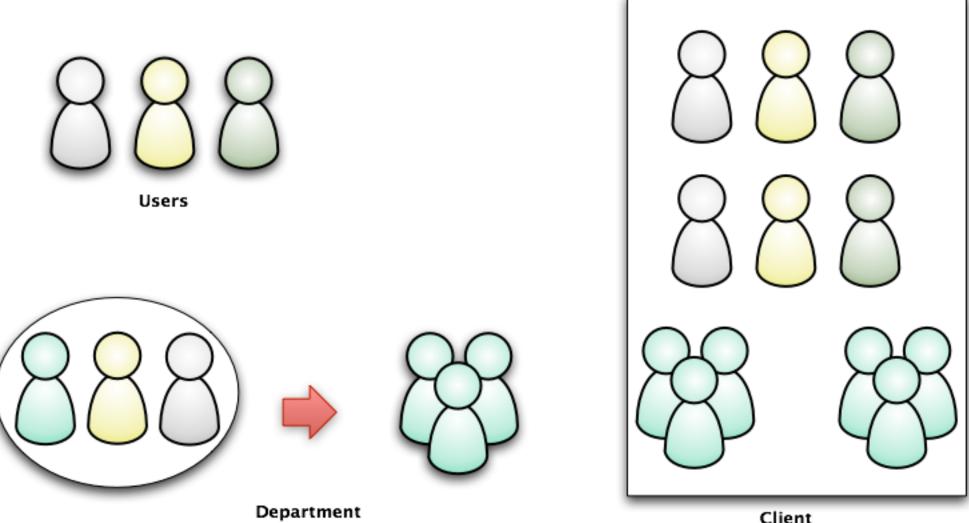

Client

- They synchronize activities
  - Actors
- They perform tasks
  - Calls
  - Voicemails
  - Faxes
  - Notifications
  - Audio conversions
  - Dial limiters
  - Presence
  - Authentication