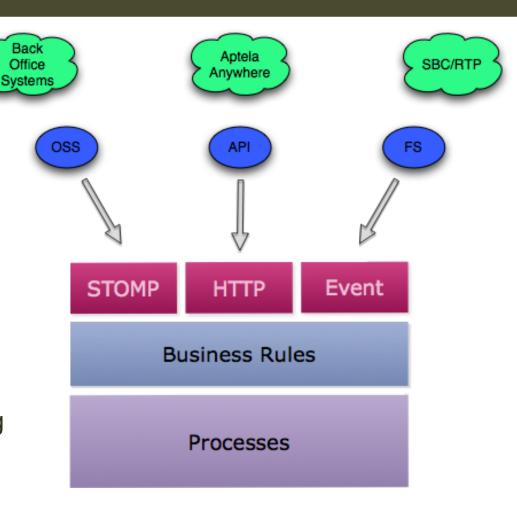

#### A5 - Persistence

#### CDRs

- Replication
- OSS interaction
  - State-Event interaction

| Count of Company / Account                                                                                     | Column Labels 🚬 |             |             |
|----------------------------------------------------------------------------------------------------------------|-----------------|-------------|-------------|
| Row Labels                                                                                                     | Completed       | Not Started | Grand Total |
| 🖃 Brandon Brennan                                                                                              | 15              | 3 11        | 164         |
| 🖃 Call                                                                                                         | 5:              | 5 9         | 64          |
| Call                                                                                                           | 5               | 1 6         | 57          |
| Call new lead: fdgd dfgbcv at frt ***HOT***                                                                    |                 | 1           | 1           |
| Chat Transcript on 1/10/2011                                                                                   | :               | L           | 1           |
| Chat Transcript on 1/4/2011                                                                                    | :               | 1           | 1           |
| Email                                                                                                          |                 | 1 2         |             |
| Service Quote                                                                                                  |                 | 1           | 1           |
| 🖻 Demo                                                                                                         |                 | 3           |             |
| Demo                                                                                                           | 13              | 3           | 3           |
| 🕀 Email                                                                                                        | 8               | 7 2         | 89          |
| Email                                                                                                          |                 | 3           | 3           |
| Email 🛛 Other                                                                                                  | 8               | 1 2         | 86          |
| 🗏 Quote                                                                                                        |                 | 3           | 8           |
| Quote                                                                                                          |                 | 3           | 8           |
| Jeff McGaffic                                                                                                  | 11              | 3 10        | 128         |
| B Call                                                                                                         | 84              | 1 10        | 94          |
| Call                                                                                                           | 61              | 5           | 65          |
| Call 🗉 Contact Attempt                                                                                         |                 | 4 1         |             |
| Call - Other                                                                                                   |                 | 2 2         | 4           |
| Call 🗉 Qualification                                                                                           | 2               | 3 2         | 5           |
| Call D Quote Follow-up                                                                                         | 2               | 7 3         | 10          |
| Call new lead: 4 4 at 4 ***HOT***                                                                              |                 | 1           |             |
| Call new lead: Morten Bekholm at Wilke ***HOT***                                                               |                 | 1           |             |
| Email 🗉 Contact Attempt                                                                                        |                 |             |             |
| Email 🛛 Other                                                                                                  |                 |             |             |
| Email- Contact Attempt                                                                                         |                 |             | -           |
| 🗏 Email                                                                                                        | 2               |             | 2           |
| Call                                                                                                           |                 |             |             |
|                                                                                                                |                 |             | 19          |
|                                                                                                                | 1               | 9           | 9           |
| Email © Contact Attempt<br>Email © Other<br>Email © Quote Follow-up                                            |                 | 2           | 2           |
|                                                                                                                |                 | 2           | 2           |
| Email D Other                                                                                                  |                 | 2           | 2           |
|                                                                                                                |                 | 5           | 5           |
| Email I Other                                                                                                  |                 | 5           | 5           |
|                                                                                                                |                 | ,<br>1 2    |             |
|                                                                                                                |                 | + 2<br>1 2  |             |
| Call new lead: Jeff Freeman at Up-Link Internet ***HOT***                                                      |                 | • 2         |             |
|                                                                                                                |                 | 1           |             |
| Call new lead: mike miers at david miers inc ***HOT***<br>Call new lead: Tester Tests@tsa.com at TSA ***HOT*** |                 | 1           |             |
|                                                                                                                |                 |             |             |
| Service Quote                                                                                                  | 12              | 1           | 125         |