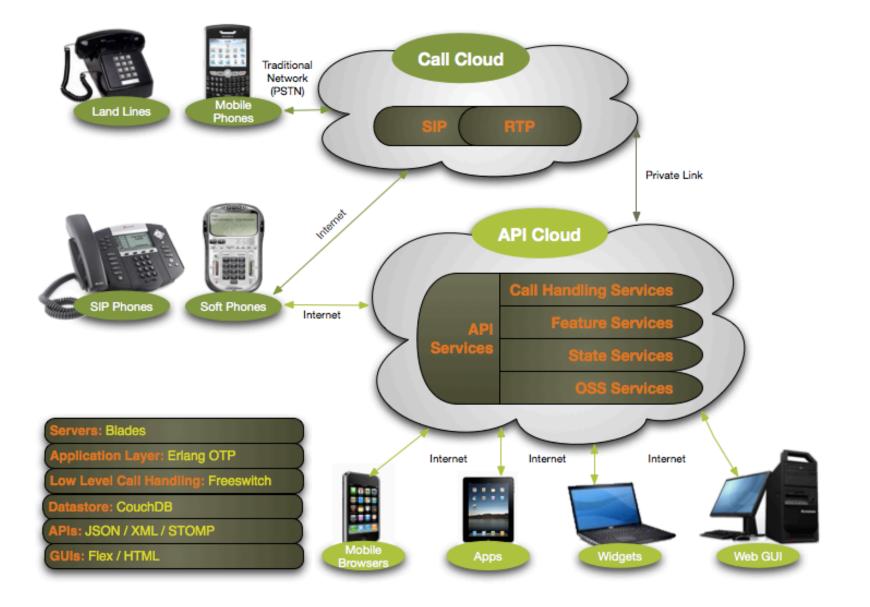

#### The Aptela v5 Platform

## A5 - Clean APIs

- Administrative
  - ► CRUD Users, Depts, ...
  - ▶ Regulatory E911, TRS, ...
  - OSS
- Informative
  - Notifications
  - High Level Events
  - Messages History, Reporting
- Interactive
  - Communications Calls, Contacts, …
  - Profile Blacklist, FML, Media, …
  - ► Messages History, Reporting, ...